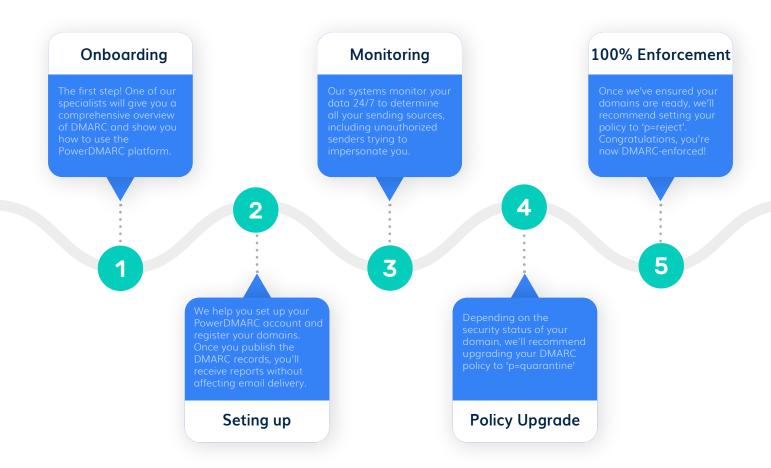

Join us as we take you through PowerDMARC's 5-step process to end your domain spoofing woes forever.

# PowerDMARC: The User's Journey

Even after you're 100% DMARC enforced, we still continue monitoring your domain for new email sources and suspicious activity, providing real-time alerts and taking down abusive IPs if needed.

## Fine-Tuning Your DMARC Experience

Implementing DMARC is a multi-step process if you want it to be effective and not disrupt email deliverability. With PowerDMARC's managed services, you're choosing a superior user experience with hands-on support throughout set-up, monitoring and active operation.